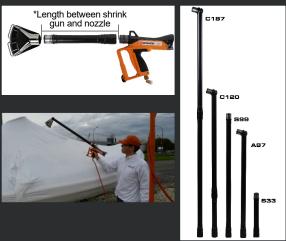

## **RIPACK GUN EXTENSION POLES**

PACK EVERYTHING UNDER FULL SAFETY

Ripack offers a range of extension poles that are specially designed for shrink-wrapping large areas. Each extension pole and combination of extension poles adjust to your needs, the type of products you are protecting and your work environment.

These extension poles are attached, without the use of tools, by a simple socket to our Ripack 3000 shrink gun.

With the extension poles, you can work faster and more comfortably on large areas whilst not having to work in tiring positions.

It is quick and easy to attach, by means of a simple socket, one or more extension poles to the RIPACK® 3000.

A folding arm rest is available for the RIPACK® 3000 version. It makes using the gun more comfortable by reducing the counterweight effect of a long extension pole.

## **TECHNICAL SPECIFICATIONS**

| MODEL | ITEM CODE | EXTENSION<br>TYPE | LENGTH*           | WEIGHT             |
|-------|-----------|-------------------|-------------------|--------------------|
| S33   | N°333361  | Straight          | 1,08 ft<br>0,33 m | 10,76 oz<br>305 g  |
| A87   | N°333365  | Angled            | 2,85 ft<br>0,87 m | 18,91 oz<br>536 g  |
| S99   | N°333367  | Straight          | 3,25 ft<br>0,99 m | 17,92 oz<br>508 g  |
| C120  | N°333369  | Combi. angled     | 3,94 ft<br>1,20 m | 29,80 oz<br>845 g  |
| C187  | N°333371  | Combi. angled     | 6,14 ft<br>1,87 m | 38,45 oz<br>1090 g |