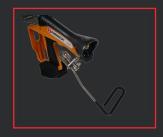

It is quick and easy to attach, by means of a simple socket, one or more extension poles to the RIPACK® 3000.

A folding arm rest is available for the RIPACK® 3000 version. It makes using the gun more comfortable by reducing the counterweight effect of a long extension pole.

## **EQUIPMENT SOLD SEPARATELY**

RIPACK 3000

**ARM SUPPORT** 

**GAS BOTTLE TROLLEY** 