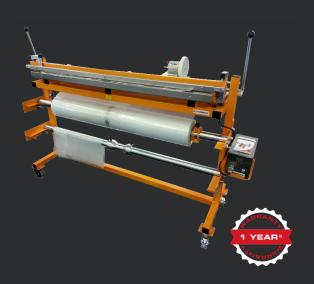

# **MULTICOVER 960**

THE PEARL OF WELDING MACHINES

Multicover 960 enables cost savings by easy self-doing of pallet covers of different sizes according to need from heat shrinkable polyethylene film rolls. Avoid the costly stock of various sizes.

#### Using Multicover 960 is easy and fast

- Begin the passage of 3 to 5 cm of the film between the sealing bars.
- Lower one of the levers to make a perfect welding of a 3 mm width seal using the adjustment of temporization according to the thickness of film.
- Set the meter to zero. Open the sealing bars then unroll the film at the exact desired length.
- Close the sealing bars to make a welding which will be next cover. No need to wait for the end of this sealing before cutting and using the cover.
- Cut the film by moving the sliding carriage knife and separate the cover by pulling it slightly.

The non-return, eccentric rollers maintain film in position.

The dispenser Multicover 935 allows using up to 5 reels simultaneously. With the casters the set becomes completely mobile.