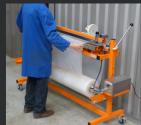

# **MULTICOVER 960**

THE PEARL OF WELDING MACHINES

Multicover 960 enables cost savings by easy self-doing of pallet covers of different sizes according to need from heat shrinkable polyethylene film rolls. Avoid the costly stock of various sizes.

#### Using Multicover 960 is easy and fast

- Begin the passage of 3 to 5 cm of the film between the sealing bars.
- Lower one of the levers to make a perfect welding of a 3 mm width seal using the adjustment of temporization according to the thickness of film.
- Set the meter to zero. Open the sealing bars then unroll the film at the exact desired length.
- Close the sealing bars to make a welding which will be next cover. No need to wait for the end of this sealing before cutting and using the cover.
- Cut the film by moving the sliding carriage knife and separate the cover by pulling it slightly.

The non-return, eccentric rollers maintain film in position.

The dispenser Multicover 935 allows using up to 5 reels simultaneously. With the casters the set becomes completely mobile.