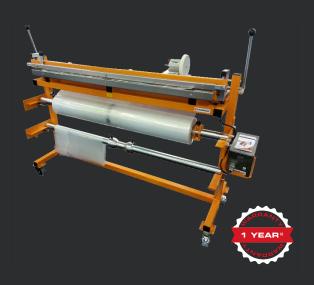

# **MULTICOVER 960**

THE PEARL OF WELDING MACHINES

Multicover 960 enables cost savings by easy self-doing of pallet covers of different sizes according to need from heat shrinkable polyethylene film rolls. Avoid the costly stock of various sizes.

## Using Multicover 960 is easy and fast

- Begin the passage of 3 to 5 cm of the film between the sealing bars.
- Lower one of the levers to make a perfect welding of a 3 mm width seal using the adjustment of temporization according to the thickness of film.
- Set the meter to zero. Open the sealing bars then unroll the film at the exact desired length.
- Close the sealing bars to make a welding which will be next cover. No need to wait for the end of this sealing before cutting and using the cover.
- Cut the film by moving the sliding carriage knife and separate the cover by pulling it slightly.

The non-return, eccentric rollers maintain film in position.

The dispenser Multicover 935 allows using up to 5 reels simultaneously. With the casters the set becomes completely mobile.