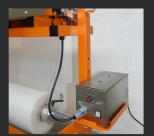

## **TECHNICAL SPECIFICATIONS**

Item Code
Sealing method
Power supply
Cutting process
Maximum sealing capacity
Maximum admissible roll

Length/Width/Height

Weight
Package dimensions

Package weight

N°349025

Adjustable electrical impulse 230V (50/60 Hz) - 24V . 0.5kVA Sliding knife 4 x 200 µ / width 1440 mm