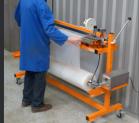

# **MULTICOVER 960**

THE PEARL OF WELDING MACHINES

Multicover 960 enables cost savings by easy self-doing of pallet covers of different sizes according to need from heat shrinkable polyethylene film rolls. Avoid the costly stock of various sizes.

## Using Multicover 960 is easy and fast

- Begin the passage of 3 to 5 cm of the film between the sealing bars.
- Lower one of the levers to make a perfect welding of a 3 mm width seal using the adjustment of temporization according to the thickness of film.
- Set the meter to zero. Open the sealing bars then unroll the film at the exact desired length.
- Close the sealing bars to make a welding which will be next cover. No need to wait for the end of this sealing before cutting and using the cover.
- Cut the film by moving the sliding carriage knife and separate the cover by pulling it slightly.

The non-return, eccentric rollers maintain film in position.

The dispenser Multicover 935 allows using up to 5 reels simultaneously. With the casters the set becomes completely mobile.