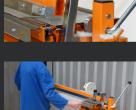

## Using Multicover 960 is easy and fast

- Begin the passage of 3 to 5 cm of the film between the sealing bars.
- Lower one of the levers to make a perfect welding of a 3 mm width seal using the adjustment of temporization according to the thickness of film.
- Set the meter to zero. Open the sealing bars then unroll the film at the exact desired length.
- Close the sealing bars to make a welding which will be next cover. No need to wait for the end of this sealing before cutting and using the cover.
- Cut the film by moving the sliding carriage knife and separate the cover by pulling it slightly.