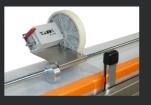

## Using Multicover 960 is easy and fast

- Begin the passage of 3 to 5 cm of the film between the sealing bars.
- Lower one of the levers to make a perfect welding of a 3 mm width seal using the adjustment of temporization according to the thickness of film.
- Set the meter to zero. Open the sealing bars then unroll the film at the exact desired length.
- Close the sealing bars to make a welding which will be next cover. No need to wait for the end of this sealing before cutting and using the cover.
- Cut the film by moving the sliding carriage knife and separate the cover by pulling it slightly.