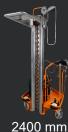

## TOTAL PROTECTION, PERFECT PACKING

The Turbopack is a mobile heating column, loaded on an easily movable trolley. It gives the operator the possibility to heat-shrink his load anywhere in the shipping area, very useful to avoid the movement of unstable loads.

The benefit of the Turbopack solution is that it does not require any other investment, no fixed power supply or conveyors. No limitation on the length or width of the load (unlike frames or ovens) and up to 3.20 m height. A real argument for very long pallets or the shrinkwrapping of pallets of different sizes.

Its unique design allows for a surge of hot air flow for unmatched efficiency, even on thick films. 50 seconds are enough to heat-shrink a pallet (Euro type) up to 3.2 meters.

Adapting to your load is very simple, a series of shutoff valves allow you to consume the right amount of gas and the heat reflector (visor) plate (optional) can be adjusted with a simple gesture with the help of a balancer. No need for complex programming, tedious handling or long and costly training.

Finally, safety being the major asset of our innovations, the Turbopack incorporates a double handle system that cuts off the gas supply in the event that one of them is released, safety valves on each cylinder detecting pipe breaks and guiding wheels avoiding contact with the load.

## **TECHNICAL SPECIFICATIONS**

| Height (mm)                     | 800               | 1200              | 1600               | 2000               | 2400               | 3200               |
|---------------------------------|-------------------|-------------------|--------------------|--------------------|--------------------|--------------------|
| Item code                       | N°350238          | N°350237          | N°350236           | N°350235           | N°350234           | N°350239           |
| Power developed                 | 75 kW             | 110 kW            | 143 kW             | 177 kW             | 210 kW             | 280 kW             |
| Consumption                     | 5,48 kg/h         | 8 kg/h            | 10,35 kg/h         | 12,79 kg/h         | 15 kg/h            | 20 kg/h            |
| Working pressure                | 1,5 to 2,5 bars   |                   |                    |                    |                    |                    |
| Minimum space around the pallet | 1400 mm<br>55,12" |                   |                    |                    |                    |                    |
| Net weight                      | 84 kg<br>185,2 lb | 94 kg<br>207,2 lb | 102 kg<br>224,9 lb | 112 kg<br>246,9 lb | 121 kg<br>266,8 lb | 140 kg<br>308,6 lb |
| Visor option N°235319           | No                | No                | Yes                | Yes                | Yes                | No                 |