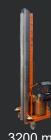

3200 mm

## **TECHNICAL SPECIFICATIONS**

| Height (mm)                     | 800               | 1200              | 1600               | 2000               | 2400               | 3200               |
|---------------------------------|-------------------|-------------------|--------------------|--------------------|--------------------|--------------------|
| Item code                       | N°350238          | N°350237          | N°350236           | N°350235           | N°350234           | N°350239           |
| Power developed                 | 75 kW             | 110 kW            | 143 kW             | 177 kW             | 210 kW             | 280 kW             |
| Consumption                     | 5,48 kg/h         | 8 kg/h            | 10,35 kg/h         | 12,79 kg/h         | 15 kg/h            | 20 kg/h            |
| Working pressure                | 1,5 to 2,5 bars   |                   |                    |                    |                    |                    |
| Minimum space around the pallet | 1400 mm<br>55,12" |                   |                    |                    |                    |                    |
| Net weight                      | 84 kg<br>185,2 lb | 94 kg<br>207,2 lb | 102 kg<br>224,9 lb | 112 kg<br>246,9 lb | 121 kg<br>266,8 lb | 140 kg<br>308,6 lb |
| Visor option N°235319           | No                | No                | Yes                | Yes                | Yes                | No                 |