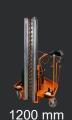

## **TECHNICAL SPECIFICATIONS**

| Height (mm)                     | 800               | 1200              | 1600               | 2000               | 2400               | 3200               |
|---------------------------------|-------------------|-------------------|--------------------|--------------------|--------------------|--------------------|
| Item code                       | N°350238          | N°350237          | N°350236           | N°350235           | N°350234           | N°350239           |
| Power developed                 | 75 kW             | 110 kW            | 143 kW             | 177 kW             | 210 kW             | 280 kW             |
| Consumption                     | 5,48 kg/h         | 8 kg/h            | 10,35 kg/h         | 12,79 kg/h         | 15 kg/h            | 20 kg/h            |
| Working pressure                | 1,5 to 2,5 bars   |                   |                    |                    |                    |                    |
| Minimum space around the pallet | 1400 mm<br>55,12" |                   |                    |                    |                    |                    |
| Net weight                      | 84 kg<br>185,2 lb | 94 kg<br>207,2 lb | 102 kg<br>224,9 lb | 112 kg<br>246,9 lb | 121 kg<br>266,8 lb | 140 kg<br>308,6 lb |
| Visor option N°235319           | No                | No                | Yes                | Yes                | Yes                | No                 |