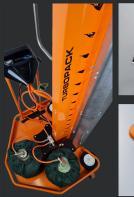

Finally, safety being the major asset of our innovations, the Turbopack incorporates a double handle system that cuts off the gas supply in the event that one of them is released, safety valves on each cylinder detecting pipe breaks and guiding wheels avoiding contact with the load.