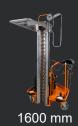

## **TECHNICAL SPECIFICATIONS**

| Height (mm)                     | 800               | 1200              | 1600               | 2000               | 2400               | 3200               |
|---------------------------------|-------------------|-------------------|--------------------|--------------------|--------------------|--------------------|
| Item code                       | N°350238          | N°350237          | N°350236           | N°350235           | N°350234           | N°350239           |
| Power developed                 | 75 kW             | 110 kW            | 143 kW             | 177 kW             | 210 kW             | 280 kW             |
| Consumption                     | 5,48 kg/h         | 8 kg/h            | 10,35 kg/h         | 12,79 kg/h         | 15 kg/h            | 20 kg/h            |
| Working pressure                | 1,5 to 2,5 bars   |                   |                    |                    |                    |                    |
| Minimum space around the pallet | 1400 mm<br>55,12" |                   |                    |                    |                    |                    |
| Net weight                      | 84 kg<br>185,2 lb | 94 kg<br>207,2 lb | 102 kg<br>224,9 lb | 112 kg<br>246,9 lb | 121 kg<br>266,8 lb | 140 kg<br>308,6 lb |
| Visor option N°235319           | No                | No                | Yes                | Yes                | Yes                | No                 |