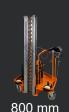

## **TECHNICAL SPECIFICATIONS**

| Height (mm)                     | 800               | 1200              | 1600               | 2000               | 2400               | 3200               |
|---------------------------------|-------------------|-------------------|--------------------|--------------------|--------------------|--------------------|
| Item code                       | N°350238          | N°350237          | N°350236           | N°350235           | N°350234           | N°350239           |
| Power developed                 | 75 kW             | 110 kW            | 143 kW             | 177 kW             | 210 kW             | 280 kW             |
| Consumption                     | 5,48 kg/h         | 8 kg/h            | 10,35 kg/h         | 12,79 kg/h         | 15 kg/h            | 20 kg/h            |
| Working pressure                | 1,5 to 2,5 bars   |                   |                    |                    |                    |                    |
| Minimum space around the pallet | 1400 mm<br>55,12" |                   |                    |                    |                    |                    |
| Net weight                      | 84 kg<br>185,2 lb | 94 kg<br>207,2 lb | 102 kg<br>224,9 lb | 112 kg<br>246,9 lb | 121 kg<br>266,8 lb | 140 kg<br>308,6 lb |
| Visor option N°235319           | No                | No                | Yes                | Yes                | Yes                | No                 |