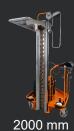

## **TECHNICAL SPECIFICATIONS**

| Height (mm)                     | 800               | 1200              | 1600               | 2000               | 2400               | 3200               |
|---------------------------------|-------------------|-------------------|--------------------|--------------------|--------------------|--------------------|
| Item code                       | N°350238          | N°350237          | N°350236           | N°350235           | N°350234           | N°350239           |
| Power developed                 | 75 kW             | 110 kW            | 143 kW             | 177 kW             | 210 kW             | 280 kW             |
| Consumption                     | 5,48 kg/h         | 8 kg/h            | 10,35 kg/h         | 12,79 kg/h         | 15 kg/h            | 20 kg/h            |
| Working pressure                | 1,5 to 2,5 bars   |                   |                    |                    |                    |                    |
| Minimum space around the pallet | 1400 mm<br>55,12" |                   |                    |                    |                    |                    |
| Net weight                      | 84 kg<br>185,2 lb | 94 kg<br>207,2 lb | 102 kg<br>224,9 lb | 112 kg<br>246,9 lb | 121 kg<br>266,8 lb | 140 kg<br>308,6 lb |
| Visor option N°235319           | No                | No                | Yes                | Yes                | Yes                | No                 |