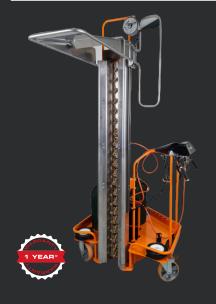

## TOTAL PROTECTION, PERFECT PACKING

The Turbopack is a mobile heating column, loaded on an easily movable trolley. It gives the operator the possibility to heat-shrink his load anywhere in the shipping area, very useful to avoid the movement of unstable loads.

The benefit of the Turbopack solution is that it does not require any other investment, no fixed power supply or conveyors. No limitation on the length or width of the load (unlike frames or ovens) and up to 3.20 m height. A real argument for very long pallets or the shrinkwrapping of pallets of different sizes.

Its unique design allows for a surge of hot air flow for unmatched efficiency, even on thick films. 50 seconds are enough to heat-shrink a pallet (Euro type) up to 3.2 meters.

Adapting to your load is very simple, a series of shutoff valves allow you to consume the right amount of gas and the heat reflector (visor) plate (optional) can be adjusted with a simple gesture with the help of a balancer. No need for complex programming, tedious handling or long and costly training.

Finally, safety being the major asset of our innovations, the Turbopack incorporates a double handle system that cuts off the gas supply in the event that one of them is released, safety valves on each cylinder detecting pipe breaks and guiding wheels avoiding contact with the load.