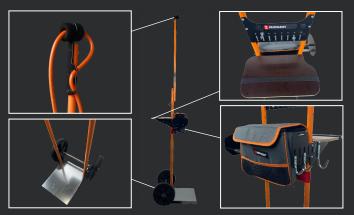

The 932 and 392+ carts have been developed to support bottles up to 70 kg. Their design allows for maximum ergonomics of the mobile workstation. The 932+ cart is also equipped with a 15m hose reel, making it a complete packaging station. The shelf and the hooks ensure a comfortable working environment and a long life of your equipment.

#### TECHNICAL SPECIFICATIONS

| Model                          | 932                                       | 932 +                                                                               |
|--------------------------------|-------------------------------------------|-------------------------------------------------------------------------------------|
| Item code                      | N°232182                                  | N°232187                                                                            |
| Eligible full gas cylinder     | up to 154,32 lb / up to 70 kg             | up to 154,32 lb / up to 70 kg                                                       |
| Overall dimensions (L x W x H) | 3,33x2,35x6,88 ft - 1014x719x2099 mm      | 3,33x2,35x4,86 ft - 1014x719x1480 mm                                                |
| Net weight without bottle      | 66,13 lb / 30 kg                          | 101,41 lb / 46 kg                                                                   |
| Shelf                          | Yes / 12,7''x8,3'' - 323x720 mm           | Yes / 12,7''x8,3'' - 323x720 mm                                                     |
| Tool bag                       | 11,2''x9,1''x5,7'' / 284x232x145 mm       | 11,2''x9,1''x5,7'' / 284x232x145 mm                                                 |
| Use in                         | Push mode                                 | Push mode                                                                           |
| Package dimensions             | 107 x 37 x 15 cm<br>3,51 x 1,21 x 0,49 ft | 3,51 x 1,21 x 0,49 ft - 107 x 37 x 15 cm<br>2,62 x 1,90 x 0,66 ft - 80 x 58 x 20 cm |
| Hose reel                      | No                                        | Yes                                                                                 |