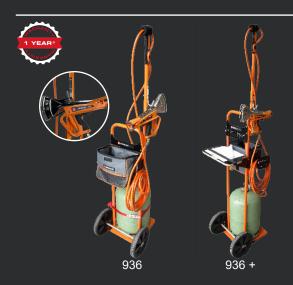

# 936 / 936 + GAS BOTTLE TROLLEY

### MOBILE PACKING STATION FOR SHRINK WRAPPING

The Ripack bottle gas trolley is essential gas cylinders easily and accessory to your move safely and to ensure the longevity of your equipment.

A quality job also depends on the Ripack accessories you use. Moving to your loads is sometimes mandatory in the case of unstable loads. With the Ripack gas bottle trolley, move your shrink station easily.

Its design allows a great support and the mast assists you in the handling and protection of the hose. The new carts were thought to be a real workstation. They are designed to be a real workstation, which is why they are equipped with a tool bag, allowing you to carry your tools easily. The 936+ cart is also equipped with a shelf, as well as a magnetic device.

Model § A secure packing area and a tidy shrink station.

Model 9 A simple and practical mobile packaging station.

#### **TECHNICAL SPECIFICATIONS**

| Model                          | 936                                     | 936 +                                   |
|--------------------------------|-----------------------------------------|-----------------------------------------|
| Item code                      | N°232166                                | N°232167                                |
| Eligible gas cylinder          | up to 88,18 lb / up to 40 kg            | up to 88,18 lb / up to 40 kg            |
| Overall dimensions (L x W x H) | 19,1''x19''x74,4''- 489x483x1889 mm     | 20,5''x18,3''x84,3'' - 521x464x2140 mm  |
| Net weight without bottle      | 25,35 lb / 11,5 kg                      | 28,66 lb / 13 kg                        |
| Shelf                          | No                                      | Yes / 9,1''x15,8'' / 230x400 mm         |
| Tool bag                       | 11,2''x9,1''x5,7'' / 284x232x145 mm     | 11,2''x9,1''x5,7'' / 284x232x145 mm     |
| Use in                         | Pull mode                               | Pull mode                               |
| Package dimensions             | 42,1''x14,6''x 5,9'' / 107 x 37 x 15 cm | 42,1''x14,6''x 5,9'' / 107 x 37 x 15 cm |