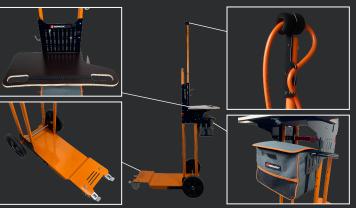

### MOBILE PACKING STATION FOR SHRINK WRAPPING

The Ripack bottle gas trolley is essential gas cylinders easily and accessory to your move safely and to ensure the longevity of your equipment.

A quality job also depends on the Ripack accessories you use. Moving to your loads is sometimes mandatory in the case of unstable loads. With the Ripack gas bottle trolley, move your shrink station easily.

Its design allows a great support and the mast assists you in the handling and protection of the hose. The new carts were thought to be a real workstation. They are designed to be a real workstation, which is why they are equipped with a tool bag, allowing you to carry your tools easily. The 936+ cart is also equipped with a shelf, as well as a magnetic device.

Model § A secure packing area and a tidy shrink station.

Model 9 A simple and practical mobile packaging station.

#### **TECHNICAL SPECIFICATIONS**

| Model                          | 936                                     | 936 +                                   |
|--------------------------------|-----------------------------------------|-----------------------------------------|
| Item code                      | N°232166                                | N°232167                                |
| Eligible gas cylinder          | up to 88,18 lb / up to 40 kg            | up to 88,18 lb / up to 40 kg            |
| Overall dimensions (L x W x H) | 19,1''x19''x74,4''- 489x483x1889 mm     | 20,5''x18,3''x84,3'' - 521x464x2140 mm  |
| Net weight without bottle      | 25,35 lb / 11,5 kg                      | 28,66 lb / 13 kg                        |
| Shelf                          | No                                      | Yes / 9,1''x15,8'' / 230x400 mm         |
| Tool bag                       | 11,2''x9,1''x5,7'' / 284x232x145 mm     | 11,2''x9,1''x5,7'' / 284x232x145 mm     |
| Use in                         | Pull mode                               | Pull mode                               |
| Package dimensions             | 42,1''x14,6''x 5,9'' / 107 x 37 x 15 cm | 42,1''x14,6''x 5,9'' / 107 x 37 x 15 cm |