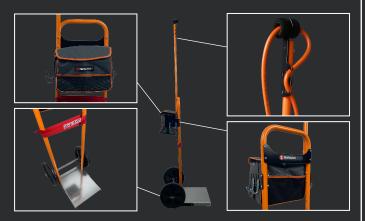

Its design allows a great support and the mast assists you in the handling and protection of the hose. The new carts were thought to be a real workstation. They are designed to be a real workstation, which is why they are equipped with a tool bag, allowing you to carry your tools easily. The 936+ cart is also equipped with a shelf, as well as a magnetic device.

#### **TECHNICAL SPECIFICATIONS**

| Model                          | 936                                     | 936 +                                   |
|--------------------------------|-----------------------------------------|-----------------------------------------|
| Item code                      | N°232166                                | N°232167                                |
| Eligible gas cylinder          | up to 88,18 lb / up to 40 kg            | up to 88,18 lb / up to 40 kg            |
| Overall dimensions (L x W x H) | 19,1''x19''x74,4''- 489x483x1889 mm     | 20,5''x18,3''x84,3'' - 521x464x2140 mm  |
| Net weight without bottle      | 25,35 lb / 11,5 kg                      | 28,66 lb / 13 kg                        |
| Shelf                          | No                                      | Yes / 9,1''x15,8'' / 230x400 mm         |
| Tool bag                       | 11,2''x9,1''x5,7'' / 284x232x145 mm     | 11,2''x9,1''x5,7'' / 284x232x145 mm     |
| Use in                         | Pull mode                               | Pull mode                               |
| Package dimensions             | 42,1''x14,6''x 5,9'' / 107 x 37 x 15 cm | 42,1''x14,6''x 5,9'' / 107 x 37 x 15 cm |