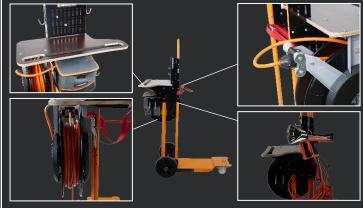

## 932 / 932 + GAS BOTTLE TROLLEY

The Ripack gas bottle trolley the essential accessory to gas cylinders easily and move your safely and to ensure the longevity of your equipment.

A quality job also depends on the Ripack accessories you use. Moving to your loads is sometimes mandatory in the case of unstable loads. With the Ripack gas bottle trolley, move your shrink station easily.

The 932 and 392+ carts have been developed to support bottles up to 70 kg. Their design allows for maximum ergonomics of the mobile workstation. The 932+ cart is also equipped with a 15m hose reel, making it a complete packaging station. The shelf and the hooks ensure a comfortable working environment and a long life of your equipment.

#### Model

A packaging station combining ergonomics and organization, suitable for bottles up to 70kg.

#### Model 9

A mobile, complete and ergonomic packing station.

#### TECHNICAL SPECIFICATIONS

| Model                          | 932                                       | 932 +                                                                               |
|--------------------------------|-------------------------------------------|-------------------------------------------------------------------------------------|
| Item code                      | N°232182                                  | N°232187                                                                            |
| Eligible full gas cylinder     | up to 154,32 lb / up to 70 kg             | up to 154,32 lb / up to 70 kg                                                       |
| Overall dimensions (L x W x H) | 3,33x2,35x6,88 ft - 1014x719x2099 mm      | 3,33x2,35x4,86 ft - 1014x719x1480 mm                                                |
| Net weight without bottle      | 66,13 lb / 30 kg                          | 101,41 lb / 46 kg                                                                   |
| Shelf                          | Yes / 12,7''x8,3'' - 323x720 mm           | Yes / 12,7''x8,3'' - 323x720 mm                                                     |
| Tool bag                       | 11,2''x9,1''x5,7'' / 284x232x145 mm       | 11,2''x9,1''x5,7'' / 284x232x145 mm                                                 |
| Use in                         | Push mode                                 | Push mode                                                                           |
| Package dimensions             | 107 x 37 x 15 cm<br>3,51 x 1,21 x 0,49 ft | 3,51 x 1,21 x 0,49 ft - 107 x 37 x 15 cm<br>2,62 x 1,90 x 0,66 ft - 80 x 58 x 20 cm |
| Hose reel                      | No                                        | Yes                                                                                 |