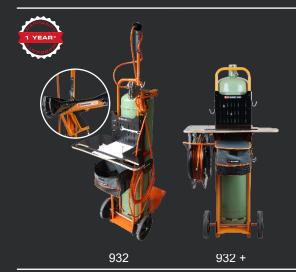

## 932 / 932 + GAS BOTTLE TROLLEY

The Ripack gas bottle trolley the essential accessory to gas cylinders easily and move your safely and to ensure the longevity of your equipment.

A quality job also depends on the Ripack accessories you use. Moving to your loads is sometimes mandatory in the case of unstable loads. With the Ripack gas bottle trolley, move your shrink station easily.

The 932 and 392+ carts have been developed to support bottles up to 70 kg. Their design allows for maximum ergonomics of the mobile workstation. The 932+ cart is also equipped with a 15m hose reel, making it a complete packaging station. The shelf and the hooks ensure a comfortable working environment and a long life of your equipment.

#### Model

A packaging station combining ergonomics and organization, suitable for bottles up to 70kg.

#### Model 9

A mobile, complete and ergonomic packing station.

#### TECHNICAL SPECIFICATIONS

| Model                          | 932                                       | 932 +                                                                               |
|--------------------------------|-------------------------------------------|-------------------------------------------------------------------------------------|
| Item code                      | N°232182                                  | N°232187                                                                            |
| Eligible full gas cylinder     | up to 154,32 lb / up to 70 kg             | up to 154,32 lb / up to 70 kg                                                       |
| Overall dimensions (L x W x H) | 3,33x2,35x6,88 ft - 1014x719x2099 mm      | 3,33x2,35x4,86 ft - 1014x719x1480 mm                                                |
| Net weight without bottle      | 66,13 lb / 30 kg                          | 101,41 lb / 46 kg                                                                   |
| Shelf                          | Yes / 12,7''x8,3'' - 323x720 mm           | Yes / 12,7''x8,3'' - 323x720 mm                                                     |
| Tool bag                       | 11,2''x9,1''x5,7'' / 284x232x145 mm       | 11,2''x9,1''x5,7'' / 284x232x145 mm                                                 |
| Use in                         | Push mode                                 | Push mode                                                                           |
| Package dimensions             | 107 x 37 x 15 cm<br>3,51 x 1,21 x 0,49 ft | 3,51 x 1,21 x 0,49 ft - 107 x 37 x 15 cm<br>2,62 x 1,90 x 0,66 ft - 80 x 58 x 20 cm |
| Hose reel                      | No                                        | Yes                                                                                 |