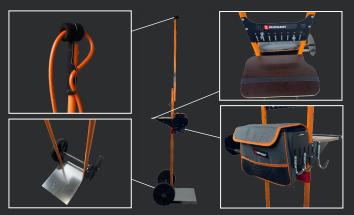

The 932 and 932+ carts have been developed to support bottles up to 70 kg. Their design allows for maximum ergonomics of the mobile workstation. The 932+ cart is also equipped with a 15m hose reel, making it a complete packaging station. The shelf and the hooks ensure a comfortable working environment and a long life of your equipment.

#### TECHNICAL SPECIFICATIONS

| Model                          | 932                                       | 932 +                                                                               |
|--------------------------------|-------------------------------------------|-------------------------------------------------------------------------------------|
| Item code                      | N°232182                                  | N°232187                                                                            |
| Eligible full gas cylinder     | up to 154,32 lb / up to 70 kg             | up to 154,32 lb / up to 70 kg                                                       |
| Overall dimensions (L x W x H) | 3,33x2,35x6,88 ft - 1014x719x2099 mm      | 3,33x2,35x4,86 ft - 1014x719x1480 mm                                                |
| Net weight without bottle      | 66,13 lb / 30 kg                          | 101,41 lb / 46 kg                                                                   |
| Shelf                          | Yes / 12,7''x8,3'' - 323x720 mm           | Yes / 12,7''x8,3'' - 323x720 mm                                                     |
| Tool bag                       | 11,2''x9,1''x5,7'' / 284x232x145 mm       | 11,2''x9,1''x5,7'' / 284x232x145 mm                                                 |
| Use in                         | Push mode                                 | Push mode                                                                           |
| Package dimensions             | 107 x 37 x 15 cm<br>3,51 x 1,21 x 0,49 ft | 3,51 x 1,21 x 0,49 ft - 107 x 37 x 15 cm<br>2,62 x 1,90 x 0,66 ft - 80 x 58 x 20 cm |
| Hose reel                      | No                                        | Yes                                                                                 |