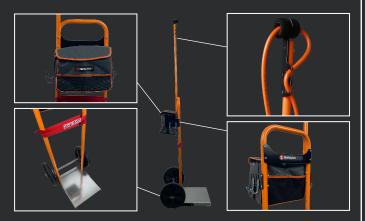

Its design allows a great support and the mast assists you in the handling and protection of the hose. The new carts were thought to be a real workstation. They are designed to be a real workstation, which is why they are equipped with a tool bag, allowing you to carry your tools easily. The 936+ cart is also equipped with a shelf, as well as a magnetic device.

### **TECHNICAL SPECIFICATIONS**

| Model                          | 936                                     | 936 +                                   |
|--------------------------------|-----------------------------------------|-----------------------------------------|
| Item code                      | N°232166                                | N°232167                                |
| Eligible gas cylinder          | up to 88,18 lb / up to 40 kg            | up to 88,18 lb / up to 40 kg            |
| Overall dimensions (L x W x H) | 19,1''x19''x74,4''- 489x483x1889 mm     | 20,5''x18,3''x84,3'' - 521x464x2140 mm  |
| Net weight without bottle      | 25,35 lb / 11,5 kg                      | 28,66 lb / 13 kg                        |
| Shelf                          | No                                      | Yes / 9,1''x15,8'' / 230x400 mm         |
| Tool bag                       | 11,2''x9,1''x5,7'' / 284x232x145 mm     | 11,2''x9,1''x5,7'' / 284x232x145 mm     |
| Use in                         | Pull mode                               | Pull mode                               |
| Package dimensions             | 42,1''x14,6''x 5,9'' / 107 x 37 x 15 cm | 42,1''x14,6''x 5,9'' / 107 x 37 x 15 cm |