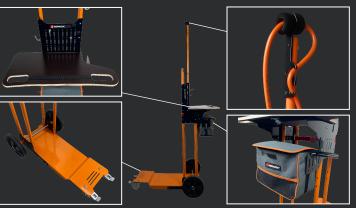

## 936 / 936 + GAS BOTTLE TROLLEY

## MOBILE PACKING STATION FOR SHRINK WRAPPING

The Ripack bottle gas trolley is essential gas cylinders easily and accessory to your move safely and to ensure the longevity of your equipment.

A quality job also depends on the Ripack accessories you use. Moving to your loads is sometimes mandatory in the case of unstable loads. With the Ripack gas bottle trolley, move your shrink station easily.

Its design allows a great support and the mast assists you in the handling and protection of the hose. The new carts were thought to be a real workstation. They are designed to be a real workstation, which is why they are equipped with a tool bag, allowing you to carry your tools easily. The 936+ cart is also equipped with a shelf, as well as a magnetic device.

Model § A secure packing area and a tidy shrink station.

Model 9 A simple and practical mobile packaging station.

### **TECHNICAL SPECIFICATIONS**

| Model                          | 936                                     | 936 +                                   |
|--------------------------------|-----------------------------------------|-----------------------------------------|
| Item code                      | N°232166                                | N°232167                                |
| Eligible gas cylinder          | up to 88,18 lb / up to 40 kg            | up to 88,18 lb / up to 40 kg            |
| Overall dimensions (L x W x H) | 19,1''x19''x74,4''- 489x483x1889 mm     | 20,5''x18,3''x84,3'' - 521x464x2140 mm  |
| Net weight without bottle      | 25,35 lb / 11,5 kg                      | 28,66 lb / 13 kg                        |
| Shelf                          | No                                      | Yes / 9,1''x15,8'' / 230x400 mm         |
| Tool bag                       | 11,2''x9,1''x5,7'' / 284x232x145 mm     | 11,2''x9,1''x5,7'' / 284x232x145 mm     |
| Use in                         | Pull mode                               | Pull mode                               |
| Package dimensions             | 42,1''x14,6''x 5,9'' / 107 x 37 x 15 cm | 42,1''x14,6''x 5,9'' / 107 x 37 x 15 cm |