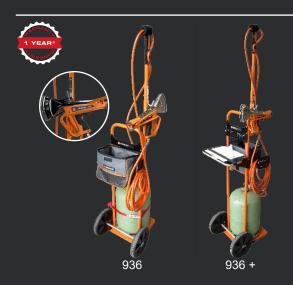

## 936 / 936 + GAS BOTTLE TROLLEY

## MOBILE PACKING STATION FOR SHRINK WRAPPING

The Ripack bottle gas trolley is essential gas cylinders easily and accessory to your move safely and to ensure the longevity of your equipment.

A quality job also depends on the Ripack accessories you use. Moving to your loads is sometimes mandatory in the case of unstable loads. With the Ripack gas bottle trolley, move your shrink station easily.

Its design allows a great support and the mast assists you in the handling and protection of the hose. The new carts were thought to be a real workstation. They are designed to be a real workstation, which is why they are equipped with a tool bag, allowing you to carry your tools easily. The 936+ cart is also equipped with a shelf, as well as a magnetic device.

Model § A secure packing area and a tidy shrink station.

Model 9 A simple and practical mobile packaging station.

### **TECHNICAL SPECIFICATIONS**

| Model                          | 936                                     | 936 +                                   |
|--------------------------------|-----------------------------------------|-----------------------------------------|
| Item code                      | N°232166                                | N°232167                                |
| Eligible gas cylinder          | up to 88,18 lb / up to 40 kg            | up to 88,18 lb / up to 40 kg            |
| Overall dimensions (L x W x H) | 19,1''x19''x74,4''- 489x483x1889 mm     | 20,5''x18,3''x84,3'' - 521x464x2140 mm  |
| Net weight without bottle      | 25,35 lb / 11,5 kg                      | 28,66 lb / 13 kg                        |
| Shelf                          | No                                      | Yes / 9,1''x15,8'' / 230x400 mm         |
| Tool bag                       | 11,2''x9,1''x5,7'' / 284x232x145 mm     | 11,2''x9,1''x5,7'' / 284x232x145 mm     |
| Use in                         | Pull mode                               | Pull mode                               |
| Package dimensions             | 42,1''x14,6''x 5,9'' / 107 x 37 x 15 cm | 42,1''x14,6''x 5,9'' / 107 x 37 x 15 cm |