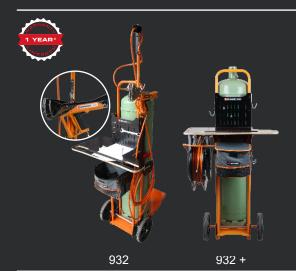

## 932 / 932 + GAS BOTTLE TROLLEY

#### MOBILE PACKING STATION FOR SHRINK WRAPPING

The Ripack gas bottle trolley is the essential accessory to move your gas cylinders easily and safely and to ensure the longevity of your equipment.

A quality job also depends on the Ripack accessories you use. Moving to your loads is sometimes mandatory in the case of unstable loads. With the Ripack gas bottle trolley, move your shrink station easily.

The 932 and 932+ carts have been developed to support bottles up to 70 kg. Their design allows for maximum ergonomics of the mobile workstation. The 932+ cart is also equipped with a 15m hose reel, making it a complete packaging station. The shelf and the hooks ensure a comfortable working environment and a long life of your equipment.

#### Model 932

A packaging station combining ergonomics and organization, suitable for bottles up to 70kg.

#### Model 932 +

A mobile, complete and ergonomic packing station.

#### TECHNICAL SPECIFICATIONS

| Model                          | 932                                       | 932 +                                                                               |
|--------------------------------|-------------------------------------------|-------------------------------------------------------------------------------------|
| Item code                      | N°232182                                  | N°232187                                                                            |
| Eligible full gas cylinder     | up to 154,32 lb / up to 70 kg             | up to 154,32 lb / up to 70 kg                                                       |
| Overall dimensions (L x W x H) | 3,33x2,35x6,88 ft - 1014x719x2099 mm      | 3,33x2,35x4,86 ft - 1014x719x1480 mm                                                |
| Net weight without bottle      | 66,13 lb / 30 kg                          | 101,41 lb / 46 kg                                                                   |
| Shelf                          | Yes / 12,7''x8,3'' - 323x720 mm           | Yes / 12,7''x8,3'' - 323x720 mm                                                     |
| Tool bag                       | 11,2''x9,1''x5,7'' / 284x232x145 mm       | 11,2''x9,1''x5,7'' / 284x232x145 mm                                                 |
| Use in                         | Push mode                                 | Push mode                                                                           |
| Package dimensions             | 107 x 37 x 15 cm<br>3,51 x 1,21 x 0,49 ft | 3,51 x 1,21 x 0,49 ft - 107 x 37 x 15 cm<br>2,62 x 1,90 x 0,66 ft - 80 x 58 x 20 cm |
| Hose reel                      | No                                        | Yes                                                                                 |