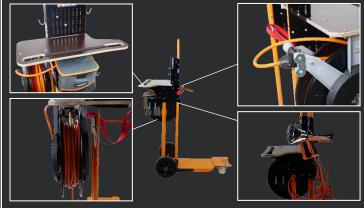

## 932 / 932 + GAS BOTTLE TROLLEY

#### MOBILE PACKING STATION FOR SHRINK WRAPPING

The Ripack gas bottle trolley is the essential accessory to move your gas cylinders easily and safely and to ensure the longevity of your equipment.

A quality job also depends on the Ripack accessories you use. Moving to your loads is sometimes mandatory in the case of unstable loads. With the Ripack gas bottle trolley, move your shrink station easily.

The 932 and 932+ carts have been developed to support bottles up to 70 kg. Their design allows for maximum ergonomics of the mobile workstation. The 932+ cart is also equipped with a 15m hose reel, making it a complete packaging station. The shelf and the hooks ensure a comfortable working environment and a long life of your equipment.

#### Model 932

A packaging station combining ergonomics and organization, suitable for bottles up to 70kg.

#### Model 932 +

A mobile, complete and ergonomic packing station.

#### TECHNICAL SPECIFICATIONS

| Model                          | 932                                       | 932 +                                                                               |
|--------------------------------|-------------------------------------------|-------------------------------------------------------------------------------------|
| Item code                      | N°232182                                  | N°232187                                                                            |
| Eligible full gas cylinder     | up to 154,32 lb / up to 70 kg             | up to 154,32 lb / up to 70 kg                                                       |
| Overall dimensions (L x W x H) | 3,33x2,35x6,88 ft - 1014x719x2099 mm      | 3,33x2,35x4,86 ft - 1014x719x1480 mm                                                |
| Net weight without bottle      | 66,13 lb / 30 kg                          | 101,41 lb / 46 kg                                                                   |
| Shelf                          | Yes / 12,7''x8,3'' - 323x720 mm           | Yes / 12,7''x8,3'' - 323x720 mm                                                     |
| Tool bag                       | 11,2''x9,1''x5,7'' / 284x232x145 mm       | 11,2''x9,1''x5,7'' / 284x232x145 mm                                                 |
| Use in                         | Push mode                                 | Push mode                                                                           |
| Package dimensions             | 107 x 37 x 15 cm<br>3,51 x 1,21 x 0,49 ft | 3,51 x 1,21 x 0,49 ft - 107 x 37 x 15 cm<br>2,62 x 1,90 x 0,66 ft - 80 x 58 x 20 cm |
| Hose reel                      | No                                        | Yes                                                                                 |