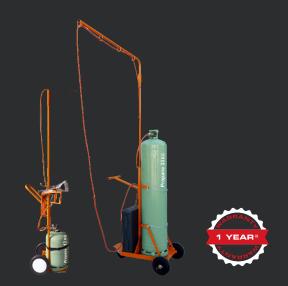

## GAS BOTTLE TROLLEY

**MOBILITY OF YOUR PACKAGING STATION** 

The Ripack gas bottle trolley is an essential accessory for moving around your shrinking equipment safely and ensuring your equipment lasts.

A quality job also depends on the Ripack accessories you use.

For unstable loads, it is sometimes necessary to go to the load. Thanks to the Ripack gas bottle trolley, you can easily move your shrinking equipment.

In some production areas, sometimes loads that need to be shrink-wrapped are not all in the same place. This is another advantage of this completely portable solution.

Its design means it fits the bottle securely and its pole helps you manage the hose.

## **TECHNICAL SPECIFICATIONS**

| MODEL                           | 936                           | 932                           |
|---------------------------------|-------------------------------|-------------------------------|
| For gas cylinder type           | Propane or Bu/Pro<br>13 kg    | Propane or Bu/Pro 33<br>kg    |
| Movement type                   | Transporting cart on 2 wheels | On 3 wheels (1 with<br>brake) |
| Over all dimensions<br>(LxWxH)  | 520 x 520 x 2210 mm           | 850 x 520 x 2280 mm           |
| Net weight without gas cylinder | 10,2 Kg                       | 20 Kg                         |
| Package dimensions              | 630 x 480 x 200 mm            | 600 x 310 x 1300 mm           |
| Package weight                  | 12 Kg                         | 28 Kg                         |