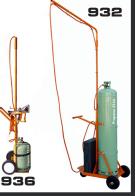

## **TECHNICAL SPECIFICATIONS**

| MODEL                           | 936                           | 932                           |
|---------------------------------|-------------------------------|-------------------------------|
| For gas cylinder type           | Propane or Bu/Pro<br>13 kg    | Propane or Bu/Pro 33<br>kg    |
| Movement type                   | Transporting cart on 2 wheels | On 3 wheels (1 with<br>brake) |
| Over all dimensions<br>(LxWxH)  | 520 x 520 x 2210 mm           | 850 x 520 x 2280 mm           |
| Net weight without gas cylinder | 10,2 Kg                       | 20 Kg                         |
| Package dimensions              | 630 x 480 x 200 mm            | 600 x 310 x 1300 mm           |
| Package weight                  | 12 Kg                         | 28 Kg                         |