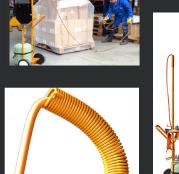

A quality job also depends on the Ripack accessories you use.

For unstable loads, it is sometimes necessary to go to the load. Thanks to the Ripack gas bottle trolley, you can easily move your shrinking equipment.

In some production areas, sometimes loads that need to be shrink-wrapped are not all in the same place. This is another advantage of this completely portable solution.

Its design means it fits the bottle securely and its pole helps you manage the hose.