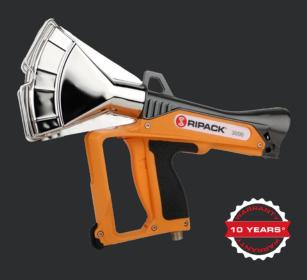

# RIPACK 3000

Suitable for all your packaging jobs, the Ripack 3000 is the most flexible and the most powerful shrink gun in our range. Equipped with modular power, it is suitable for intensive use and has been designed to receive our extension system.

The performance of this shrink gun provides a fast and efficient working process. It can be used anywhere and is easy to handle.

The short and rigid flame ensures precise optimum safety, which is also provided by the patented cold nozzle system and the Securipack gas pressure regulator.

### **TECHNICAL SPECIFICATIONS**

45 to 80 kW **Power Pressure** 1,5 to 3,5 bars

Gas consumption From 3,06 to 5,41 kg/h

Length/Height 375/262 mm

Package dimensions 460x330x140 mm

Weight 1250 g Package weight 5140 g Noise level < 85 dbA

**Energy source** Propane gas or natural gas

upon request

Available extensions 33, 87, 99, 120, 187 cm

Each gun is delivered in a carrying case with: 1 SECURIPACK 1.5-3.5 bar gas regulator, 1 8-meter hose with crimped connection, 2 piezos including 1 spare one integrated in the handle, 1 key for tightening/untightening the connections, 1 user manual with CE certificate.