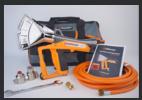

**Energy source** Propane gas or natural gas

upon request

Available extensions 33, 87, 99, 120, 187 cm

Each gun is delivered in a carrying case with: 1 SECURIPACK 1.5-3.5 bar gas regulator, 1 8-meter hose with crimped connection, 2 piezos including 1 spare one integrated in the handle, 1 key for tightening/untightening the connections, 1 user manual with CE certificate.