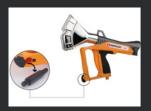

# RIPACK 3000

Suitable for all your packaging jobs, the Ripack 3000 is the most flexible and the most powerful shrink gun in our range. Equipped with modular power, it is suitable for intensive use and has been designed to receive our extension system.

The performance of this shrink gun provides a fast and efficient working process. It can be used anywhere and is easy to handle.

The short and rigid flame ensures precise optimum safety, which is also provided by the patented cold nozzle system and the Securipack gas pressure regulator.

It will follow you on all terrains, for pallet wrapping, building containment, boat wintering and protection of large industrial volumes.

These tools are used in many sectors such as industry, construction, food processing and transport/logistics.