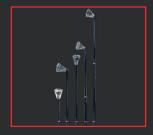

**Energy source** Propane gas or natural gas

upon request

Available extensions 33, 87, 99, 120, 187 cm

Each gun is delivered in a carrying case with: 1 SECURIPACK 1.5-3.5 bar gas regulator, 1 8-meter hose with crimped connection, 2 piezos including 1 spare one integrated in the handle, 1 key for tightening/untightening the connections, 1 user manual with CE certificate.