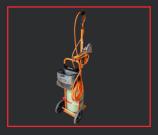

# RIPACK 3000

Suitable for all your packaging jobs, the Ripack 3000 is the most flexible and the most powerful shrink gun in our range. Equipped with modular power, it is suitable for intensive use and has been designed to receive our extension system.

The performance of this shrink gun provides a fast and efficient working process. It can be used anywhere and is easy to handle.

The short and rigid flame ensures precise optimum safety, which is also provided by the patented cold nozzle system and the Securipack gas pressure regulator.

It will follow you on all terrains, for pallet wrapping, building containment, boat wintering and protection of large industrial volumes.

These tools are used in many sectors such as industry, construction, food processing and transport/logistics.

## EQUIPMENT SOLD SEPARATELY AND IN KIT

RIPACK GUN

**GAS HOSE REEL** 

936 GAS BOTTLE **TROLLEY** 