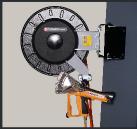

#### FOR A PACKAGING STATION ALWAYS TIDY

The Ripack swivel gas hose reel ensures a longer product life for your equipment. A quality job also depends on the Ripack accessories you use.

Like any workstation, a Ripack shrink-wrap station functions best when equipment can be properly stored. With its automatic hose retraction system, you no longer have to drag your Ripack shrink gun around.

A ratchet locks your hose at the required length to make it easier to shrink-wrap your pallets. Simply pulling on the hose triggers the retraction mechanism.

The reel is an alternative to the Ripack gas bottle trolley and also makes it easier to move around goods that need shrink-wrapping.