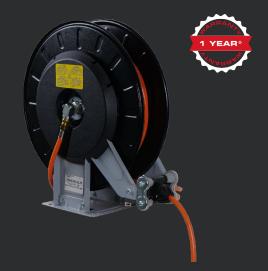

# **GAS HOSE REEL**

#### FOR A PACKAGING STATION ALWAYS TIDY

The Ripack swivel gas hose reel ensures a longer product life for your equipment. A quality job also depends on the Ripack accessories you use.

Like any workstation, a Ripack shrink-wrap station functions best when equipment can be properly stored. With its automatic hose retraction system, you no longer have to drag your Ripack shrink gun around.

A ratchet locks your hose at the required length to make it easier to shrink-wrap your pallets. Simply pulling on the hose triggers the retraction mechanism.

The reel is an alternative to the Ripack gas bottle trolley and also makes it easier to move around goods that need shrink-wrapping.