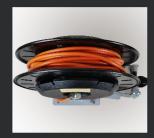

### **TECHNICAL SPECIFICATIONS**

Item code N°334081

**Length** 15 m hose + 4 m supply side

Coating Sheet steel + epoxy paint

**Length/Width/Height** 210 x 495 x 475 mm

Weight 16 Kg

Package dimensions 360 x 580 x 570 mm

Package weight 21 Kg

**Example of use** NG and bottle of 33 Kg