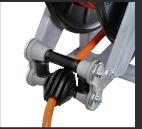

A ratchet locks your hose at the required length to make it easier to shrink-wrap your pallets. Simply pulling on the hose triggers the retraction mechanism.

The reel is an alternative to the Ripack gas bottle trolley and also makes it easier to move around goods that need shrink-wrapping.