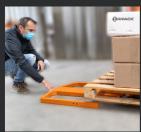

## **CALPACK PALLET RAISER**

**EASY AND EASY TO SET UP** 

Good shrink-wrapping starts with the correct placement of the shrink-wrap.

The accessory, Calpack, helps you by creating a space under the pallet in order to slide under the excess shrink-wrap.

This method makes it possible to seat the load on the pallet and to ensure its stability during long journeys or with considerable handling.

The quality and optimal results obtained with shrinkwrapping your pallets also depends on the Ripack accessories you use.