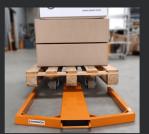

## **CALPACK PALLET RAISER**

**EASY AND EASY TO SET UP** 

Good shrink-wrapping starts with the correct placement of the shrink-wrap.

The accessory, Calpack, helps you by creating a space under the pallet in order to slide under the excess shrink-wrap.

## **TECHNICAL SPECIFICATIONS**

Item code N°333035

Coating epoxy paint

Length/Width/Height 1000 x 900 x 50 mm

12 Kg Weight

Package dimensions 1080 x 720 x 70 mm

Package weight 13 Kg

Pallet compatibility 80x120 cm - 100x120 cm -