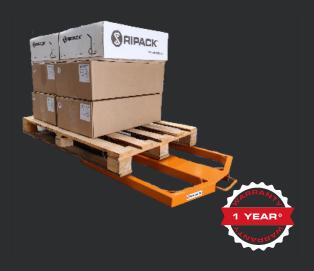

## **CALPACK PALLET RAISER**

**EASY AND EASY TO SET UP** 

Good shrink-wrapping starts with the correct placement of the shrink-wrap.

The accessory, Calpack, helps you by creating a space under the pallet in order to slide under the excess shrink-wrap.

This method makes it possible to seat the load on the pallet and to ensure its stability during long journeys or with considerable handling.

The quality and optimal results obtained with shrinkwrapping your pallets also depends on the Ripack accessories you use.