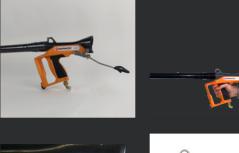

## ARM SUPPORT EFFORTLESS AND INTENSIVE USE

The Ripack arm support provides relief during intensive use of the RIPACK 3000 shrink gun with an extension.

It distributes the load of the Ripack 3000+ over the entire arm and no longer only on the wrist. This makes shrinking work more comfortable. In addition, it is more comfortable to use due to its silicone coating.

| Its    | ergonomics | have   | been        | designed | to    |
|--------|------------|--------|-------------|----------|-------|
| reduce | RSI        | (Muscı | uloskeletal | Disord   | ers). |

The holder is easy to install and practical. It can be folded and unfolded in seconds, so you can use the shrink gun with or without an extension. A lock secures this action.