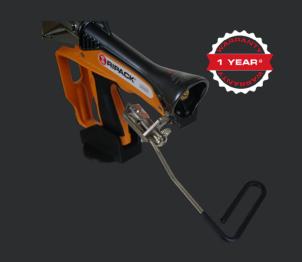

## ARM SUPPORT EFFORTLESS AND INTENSIVE USE

The Ripack arm support provides relief during intensive use of the RIPACK 3000 shrink gun with an extension.

It distributes the load of the Ripack 3000+ over the entire arm and no longer only on the wrist. This makes shrinking work more comfortable. In addition, it is more comfortable to use due to its silicone coating.

| Its    | ergonomics | have   | been        | designed | to    |
|--------|------------|--------|-------------|----------|-------|
| reduce | RSI        | (Muscı | uloskeletal | Disord   | ers). |

The holder is easy to install and practical. It can be folded and unfolded in seconds, so you can use the shrink gun with or without an extension. A lock secures this action.