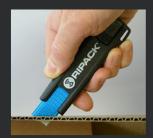

#### A PRECISE CUT FOR YOUR PACKAGING MATERIAL UNDER FULL SAFETY

With Ripacks' range of safety cutters, you can rest assured that you are working in complete safety, whatever you are cutting. With its automatically retractable blade, the Easyknife cutter should be used for your cardboard boxes.

Perfect for cutting any material; cardboard, film, plastic, paper, textiles, etc. of up to 10 mm thick.

EasyKnife can be held risk-free in both the hand and the pocket and will not cause any injury, thanks to its automatically retractable blade. You'll get no more cuts due to accidents or clumsiness.

Access to the blade is lockable for complete safety. EasyKnife is particularly popular for cutting cardboard and stiff materials, which can pinch and hold the blade out during the cutting process. The blade will then automatically retract into the handle. Its ergonomic design facilitates grip.