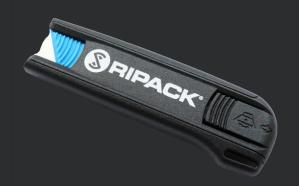

# **EASYKNIFE SAFETY CUTTER**

#### A PRECISE CUT FOR YOUR PACKAGING MATERIAL UNDER FULL SAFETY

With Ripacks' range of safety cutters, you can rest assured that you are working in complete safety, whatever you are cutting. With its automatically retractable blade, the Easyknife cutter should be used for your cardboard boxes.

Access to the blade is lockable for complete safety. EasyKnife is particularly popular for cutting cardboard and stiff materials, which can pinch and hold the blade out during the cutting process. The blade will then automatically retract into the handle. Its ergonomic design facilitates grip.