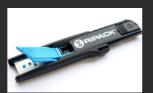

Perfect for cutting any material; cardboard, film, plastic, paper, textiles, etc. of up to 10 mm thick.

EasyKnife can be held risk-free in both the hand and the pocket and will not cause any injury, thanks to its automatically retractable blade. You'll get no more cuts due to accidents or clumsiness.

Access to the blade is lockable for complete safety. EasyKnife is particularly popular for cutting cardboard and stiff materials, which can pinch and hold the blade out during the cutting process. The blade will then automatically retract into the handle. Its ergonomic design facilitates grip.