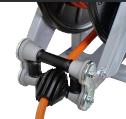

A ratchet locks your hose at the required length to make it easier to shrink-wrap your pallets. Simply pulling on the hose triggers the retraction mechanism.

The reel is an alternative to the Ripack gas bottle trolley and also makes it easier to move around goods that need shrinkwrapping.