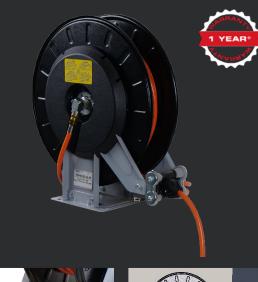

## GAS HOSE REEL FOR A PACKAGING STATION ALWAYS TIDY

The Ripack swivel gas hose reel ensures a longer product life for your equipment. A quality job also depends on the Ripack accessories you use.

Like any workstation, a Ripack shrink-wrap station functions best when equipment can be properly stored. With its automatic hose retraction system, you no longer have to drag your Ripack shrink gun around.

A ratchet locks your hose at the required length to make it easier to shrink-wrap your pallets. Simply pulling on the hose triggers the retraction mechanism.

The reel is an alternative to the Ripack gas bottle trolley and also makes it easier to move around goods that need shrinkwrapping.

# TECHNICAL SPECIFICATIONS

Item code Length Coating Length/Width/Height

Weight Package dimensions

Package weight Example of use N°334081 15 m hose + 4 m supply side Sheet steel + epoxy paint 210 x 495 x 475 mm 8,3" x 19,5" x 18,7" 35,3 lb / 16 Kg 360 x 580 x 570 mm 14,2" x 22,8" x 22,4" 46,3 lb / 21 Kg NG and bottle of 72,8 lb (33 Kg)