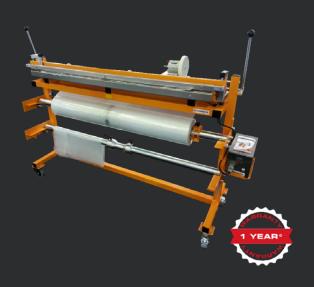

# **MULTICOVER 960**

THE PEARL OF WELDING MACHINES

Multicover 960 enables cost savings by easy self-doing of pallet covers of different sizes according to need from heat shrinkable polyethylene film rolls. Avoid the costly stock of various sizes.

## Using Multicover 960 is easy and fast

- Begin the passage of 3 to 5 cm of the film between the sealing bars.
- Lower one of the levers to make a perfect welding of a 3 mm width seal using the adjustment of temporization according to the thickness of film.
- Set the meter to zero. Open the sealing bars then unroll the film at the exact desired length.
- Close the sealing bars to make a welding which will be next cover. No need to wait for the end of this sealing before cutting and using the cover.
- Cut the film by moving the sliding carriage knife and separate the cover by pulling it slightly.

The non-return, eccentric rollers maintain film in position.

The dispenser Multicover 935 allows using up to 5 reels simultaneously. With the casters the set becomes completely mobile.