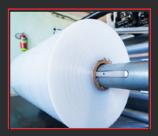

The non-return, eccentric rollers maintain film in position.

The dispenser Multicover 935 allows using up to 5 reels simultaneously. With the casters the set becomes completely mobile.