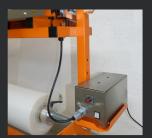

## **TECHNICAL SPECIFICATIONS**

Item Code
Sealing method
Power supply
Cutting process
Maximum sealing capacity
Maximum admissible roll

Length/Width/Height

Weight Package dimensions

Package weight

N°349025

Adjustable electrical impulse 230V (50/60 Hz) - 24V . 0.5kVA Sliding knife

4 x 200 μ / width 1440 mm Ø 500mm - width 1500mm -220,46 lb - 100kg

1970 x 580 x 1430 mm 77,56" x 22,83" x 56,3"

209,44 lb - 95 Kg 2150 x 750 x 1450 mm

84,65" x 29,53" x 57,09" 352,74 lb - 160 Kg