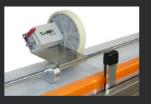

## Using Multicover 960 is easy and fast

- Begin the passage of 3 to 5 cm of the film between the sealing bars.
- Lower one of the levers to make a perfect welding of a 3 mm width seal using the adjustment of temporization according to the thickness of film.
- Set the meter to zero. Open the sealing bars then unroll the film at the exact desired length.
- Close the sealing bars to make a welding which will be next cover. No need to wait for the end of this sealing before cutting and using the cover.
- Cut the film by moving the sliding carriage knife and separate the cover by pulling it slightly.

The non-return, eccentric rollers maintain film in position.

The dispenser Multicover 935 allows using up to 5 reels simultaneously. With the casters the set becomes completely mobile.