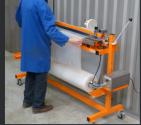

## Using Multicover 960 is easy and fast

- Begin the passage of 3 to 5 cm of the film between the sealing bars.
- Lower one of the levers to make a perfect welding of a 3 mm width seal using the adjustment of temporization according to the thickness of film.
- Set the meter to zero. Open the sealing bars then unroll the film at the exact desired length.
- Close the sealing bars to make a welding which will be next cover. No need to wait for the end of this sealing before cutting and using the cover.
- Cut the film by moving the sliding carriage knife and separate the cover by pulling it slightly.

The non-return, eccentric rollers maintain film in position.

The dispenser Multicover 935 allows using up to 5 reels simultaneously. With the casters the set becomes completely mobile.