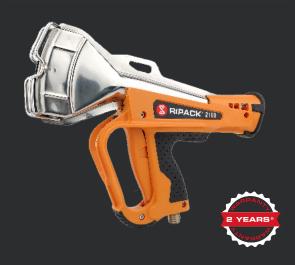

# RIPACK 2100

**RIPACK QUALITY AT LOW PRICE** 

The Ripack 2100 is the ideal tool to get started in for occasional shrink shrink world. or

With a fixed power of 40 kW, the Ripack 2100 will be your best ally for shrinking films up to 150 microns.

Reliability and safety being the key words for Ripack, this shrink gun is equipped with the patented «cold nozzle» technology, as well as a Securipack pressure regulator. This ensures the highest level of safety and constantly monitors the gas cylinder pressure and the pressure of the device.

With its patented no tool piezo changeover system in the handle, save time and efficiency.