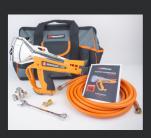

**Energy source** Propane gas or natural gas

upon request

Each gun is delivered in a carrying case with: 1 SECURIPACK FIXED gas regulator, 1 8-meter hose with crimped connection, 1 key for tightening/untightening the connections, 1 user manual with CE certificate.